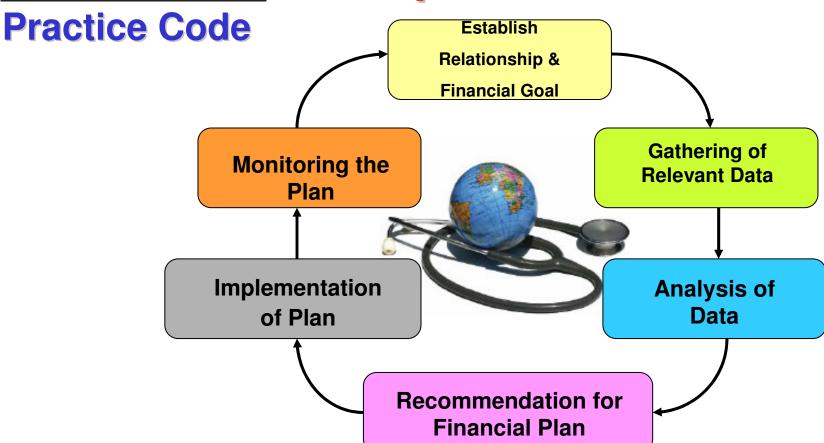

# Poor Doctor Rich Doctor and the Prescription



LION WEALTH ADVISORS SDN BHD (LWA)
Licensed Investment Adviser (Financial Planning) by Securities Commission, Malaysia
and member of MFPC's Financial Services Firm

INDEPENDENT RISK MANAGEMENT ADVISORS SDN BHD (IRMA)
Licensed Financial Adviser by Bank Negara Malaysia





## **Objectives**

- ☐ Make you Happy & Rich
- ☐ The Poor Doctor Symptoms
- ☐ Rich Doctor Prescription
- ☐ Introduction of Malaysia Financial Planning Council
- ☐ Answer all your \$\$\$ questions



# MATPC Malaysian Financial Planning Council Competence.Ethics.Standards

## **Financial Planning**

process







# Poor Doctor Symptoms

- ☐ Sleepless
- ☐ Worry & anxious
- ☐ Low Self-esteem
- ☐ Lack of Interest in work
- ☐ Lack of Focus









#### Prescription... "PRESCRIBE"



- ☐ Write your Financial Plan (by Licensed Financial Planner)
- ☐ Protect your Risk sufficiently
- ☐ A clear idea of your Financial Goals (Begin with the End in Mind)
- □ Save first and Spend prudently
- ☐ Regular Financial Health Screening/Check & Review (Annually)
- ☐ Save for Retirement/Old Age
- ☐ Build your Wealth by Investing Regularly
- ☐ Maintain your Borrowings/Debts at reasonably level
- ☐ Preserve what you have (Estate)

## **Healthy \$\$\$ Tips**



- ☐ Start your Financial Plan early
- ☐ Diversify your Assets
- ☐ Protect your Risks
- ☐ Don't ignore Inflation

Doctors do not plan to fail BUT they fail to