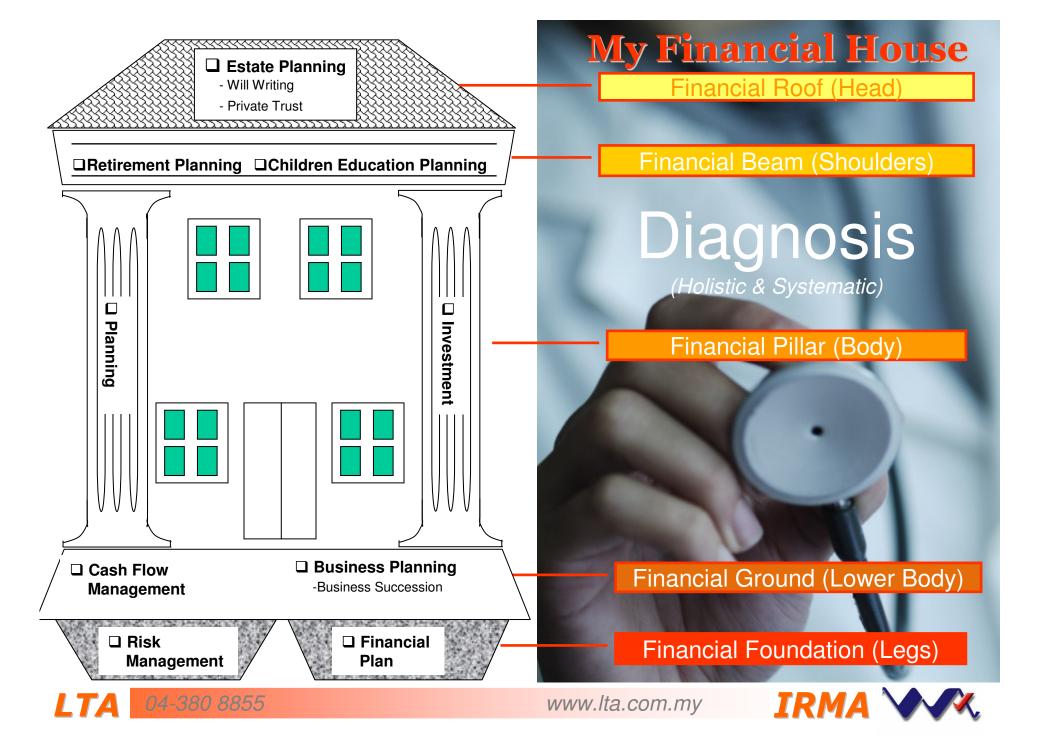

#### Prescription... "PRESCRIBE"

- ☐ Write your Financial Plan (by Licensed Financial Planner)
- ☐ Protect your Risk sufficiently
- ☐ A clear idea of your Financial Goals (Begin with the End in Mind)
- □ Save first and Spend prudently
- ☐ Regular Financial Health Screening/Check & Review (Annually)
- ☐ Save for Retirement/Old Age
- ☐ Build your Wealth by Investing Regularly
- ☐ Maintain your Borrowings/Debts at reasonably level
- ☐ Preserve what you have (Estate)