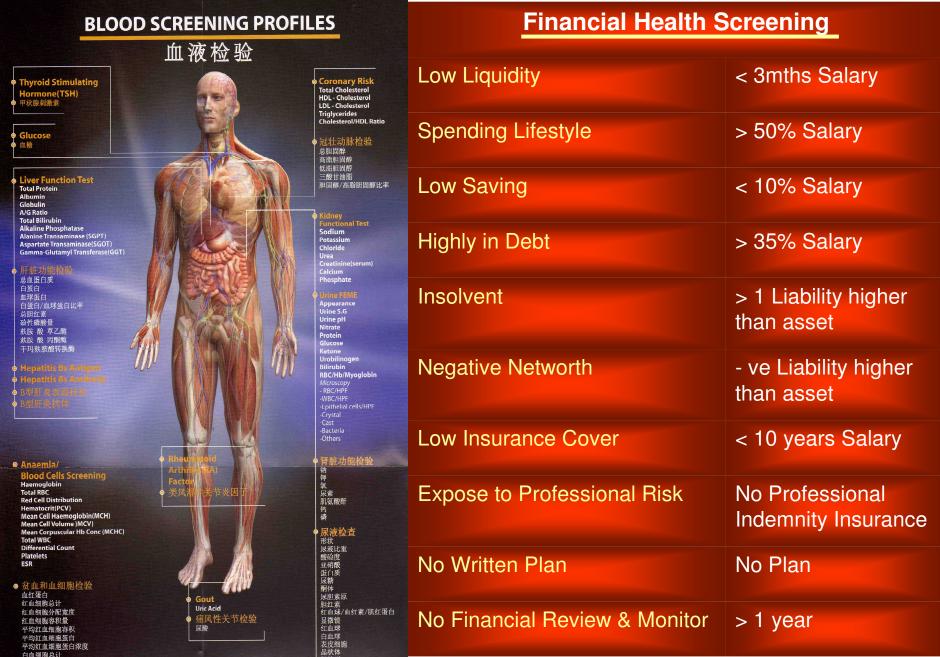

#### Prescription... "PRESCRIBE"

- ☐ Write your Financial Plan (by Licensed Financial Planner)
- ☐ Protect your Risk sufficiently
- ☐ A clear idea of your Financial Goals (Begin with the End in Mind)
- □ Save first and Spend prudently
- ☐ Regular Financial Health Screening/Check & Review (Annually)
- ☐ Save for Retirement/Old Age
- ☐ Build your Wealth by Investing Regularly
- ☐ Maintain your Borrowings/Debts at reasonably level
- ☐ Preserve what you have (Estate)