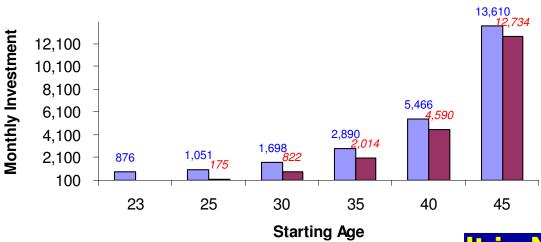

## **Start Your Financial Plan Early**

Monthly Investment Required for Achieving 1.0mil by age 50 (Return 8% p.a.)

- ☐ Cost less
- □ Easy
- ☐ Able to stomach volatility